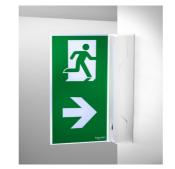

### **Exiway Smartexit**

- Clean sign design; interchangeable pictograms are included with the luminaires
- Pictograms are compliant with ISO7010 and UNI EN 1838 standards
- Innovative solution for multiple installation options: one product adapts to wall, ceiling, or flag mounting styles
- · No tools or accessories required
- Visibility distance of 26 and 32 metres ensures optimum sign visibility, both in medium-sized rooms and in larger areas

#### Wall

Flag