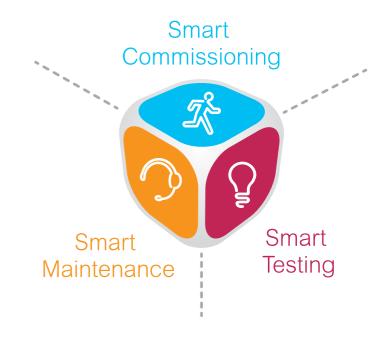

### **Exiway Smart Control**

- Automatically runs functional and duration tests on all connected devices
- Scalable design and innovative components accommodate all installations, small to large
- With Exiway PC Suite, enables management, configuration, and control of devices throughout the building, locally or remotely
- With Exiway Suite (Android app), permits monitoring of all connected devices via free smartphone mobile app
- Integrates with the building management system (BMS)
- Easily expands the number of devices controlled with additional Exiway Line Controllers