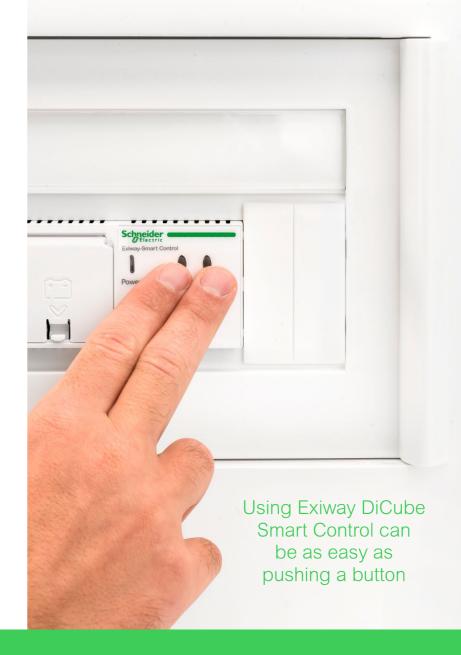

### **Exiway Smart Control**

- Automatically runs functional and duration tests on all connected devices
- Scalable design and innovative components accommodate all installations, small to large
- With Exiway PC Suite, enables management, configuration, and control of devices throughout the building, locally or remotely
- With Exiway Suite (Android app), permits monitoring of all connected devices via free smartphone mobile app
- Integrates with the building management system (BMS)
- Easily expands the number of devices controlled with additional Exiway Line Controllers

#### Advanced

- PC-based software for advanced maintenance
- · Laser pointer activation for simplified luminaire addressing and testing
- VLDP (Visual Light Data Pulling) to access luminaire data