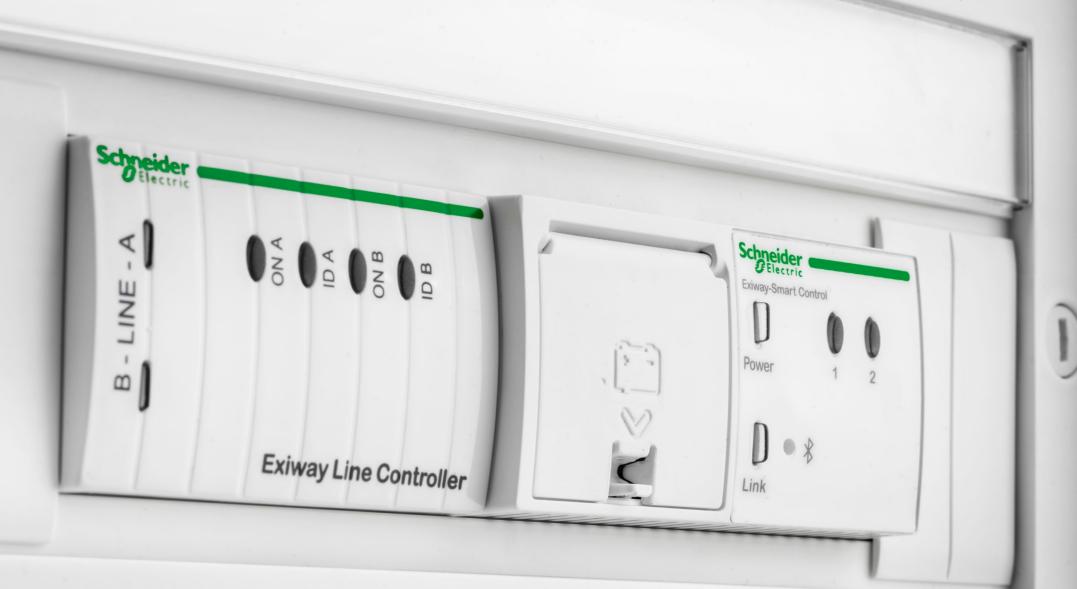

### **Exiway Smart Control**

- Automatically runs functional and duration tests on all connected devices
- Scalable design and innovative components accommodate all installations, small to large
- With Exiway PC Suite, enables management, configuration, and control of devices throughout the building, locally or remotely
- With Exiway Suite (Android app), permits monitoring of all connected devices via free smartphone mobile app
- Integrates with the building management system (BMS)
- Easily expands the number of devices controlled with additional Exiway Line Controllers

### Control Unit and Line Controller