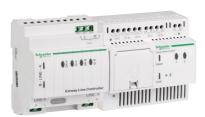

### **Exiway Smart Control**

- Automatically runs functional and duration tests on all connected devices
- Scalable design and innovative components accommodate all installations, small to large
- With Exiway PC Suite, enables management, configuration, and control of devices throughout the building, locally or remotely
- With Exiway Suite (Android app), permits monitoring of all connected devices via free smartphone mobile app
- Integrates with the building management system (BMS)
- Easily expands the number of devices controlled with additional Exiway Line Controllers

### Control Unit and Line Controller