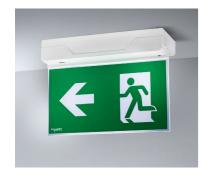

### **Exiway Smartexit**

- Clean sign design; interchangeable pictograms are included with the luminaires
- Pictograms are compliant with ISO7010 and UNI EN 1838 standards
- Innovative solution for multiple installation options: one product adapts to wall, ceiling, or flag mounting styles
- · No tools or accessories required
- Visibility distance of 26 and 32 metres ensures optimum sign visibility, both in medium-sized rooms and in larger areas

### Ceiling