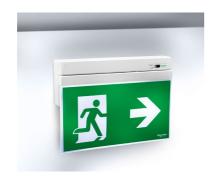

### **Exiway Smartexit**

- Clean sign design; interchangeable pictograms are included with the luminaires
- Pictograms are compliant with ISO7010 and UNI EN 1838 standards
- Innovative solution for multiple installation options: one product adapts to wall, ceiling, or flag mounting styles
- · No tools or accessories required
- Visibility distance of 26 and 32 metres ensures optimum sign visibility, both in medium-sized rooms and in larger areas

#### Wall

Flag