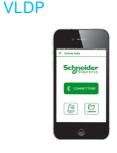

#### Advanced

- PC-based software for advanced maintenance
- · Laser pointer activation for simplified luminaire addressing and testing
- VLDP (Visual Light Data Pulling) to access luminaire data

### **Exiway Smartled**

- Advanced LED technology saves time and money eliminates re-lamping, reduces energy consumption, and provides up to 100,000 hours of service
- Advanced battery technology LiFePO4 for longer luminaire lifetime
- Ready to install, with no tools required all connections are self-tightening
- Smartled antipanic with one compact dimension covers all market requests from 200 to 800 lumen
- Exiway Visual Light Data Pulling (VLDP) allows all data stored on individual luminaires to be read by an optical reader and displayed directly on a mobile device
- » Displays address, production date, battery type, and other important data
- Exclusive laser pointer receiver on each luminaire allows simplified commissioning and functional testing no ladder required
- Devices can be sequentially numbered to optimize and ease maintenance